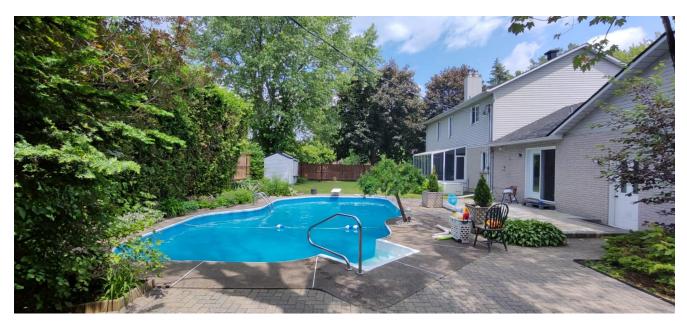

## PROPRIÉTÉ EN VEDETTE

| Chambre en vedette       | 5 |
|--------------------------|---|
| Salle de bain en vedette | 2 |
| Salle d'eau en vedette   | 1 |
| Garage en vedette        | 1 |

Piscine Vedette Heated , Inground

Professionally Landscaped Grounds -- Step outside to an expansive backyard oasis, complete with a stone patio, lush greenery, and direct water access -- an entertainer's dream and a peaceful retreat all in one.

# Caractéristiques du terrain et extérieur

| Dimensions du terrain | 120 ft x 120 ft                                                           |
|-----------------------|---------------------------------------------------------------------------|
| Superficie du terrain | 13,069 SF                                                                 |
| Stat. (total)         | Carport , 4 , Garage , 2                                                  |
| Piscine               | Heated , Inground                                                         |
| Proximité             | Highway , Daycare centre , Bicycle path , Elementary school , High school |